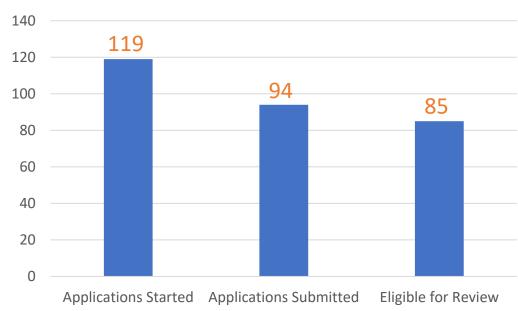

applications from non-funded partners!

- Collects organization information
- Questions based on previous answers
- 4 awards possible from application
  - Assistance Sites
    - Funding available
    - For Assister organizations unbiased assistance
    - Open door
  - Certified Application Counselors\*
    - No funding
    - For Assister organizations unbiased assistance
    - Can be closed door
  - Enrollment Centers
    - Matching funds for marketing considered
    - For Certified Brokers/Broker Agencies
    - For Certified Assister organizations unbiased assistance
    - New! Referral Specialists\*
      - No funding
      - Provides education only unbiased education
      - Can be closed door



# FY25-26 Partner Application Totals

#### C4HCO Partner Applications



### Applications



## **Application Type**