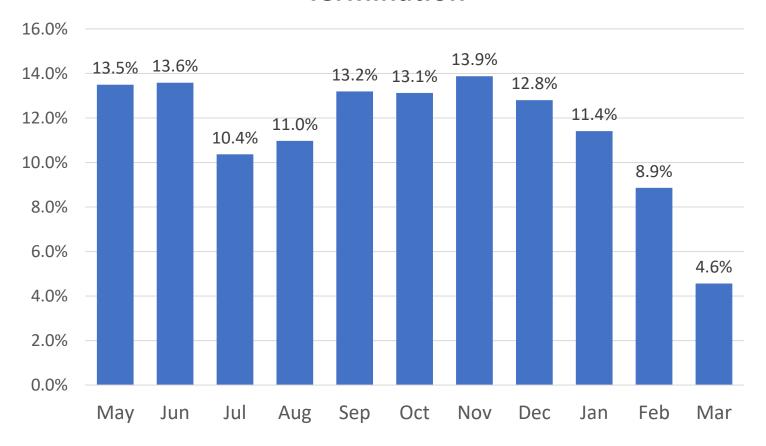

| 650    | 558    | 547    | 566    | 847    | 534    |
| Left Voice Mail                            | 1,149 | 1,830  | 458   | 1,907  | 2,167  | 2,590  | 2,643  | 2,783  | 2,054  | 2,944  | 2,124  |
| Unable to Leave Voice Mails                | 429   | 673    | 222   | 754    | 843    | 1,786  | 2,032  | 1,778  | 1,516  | 2,193  | 1,530  |

# Medicaid to Marketplace Enrollments

#### Total Enrollments: 15,684 unique individuals

Of account transfers from HCPF:

- Percent that have since been redetermined Medicaid eligible: 24.37%
- Percent of non-Medicaid eligible that have enrolled in a QHP (conversion rate): 11.01%

#### **Unique C4HCO Enrollments by Coverage Start Date**



As of January 24, 2024

## Conversion Rate Over Time

### Conversion Rate by Month of Medicaid Termination