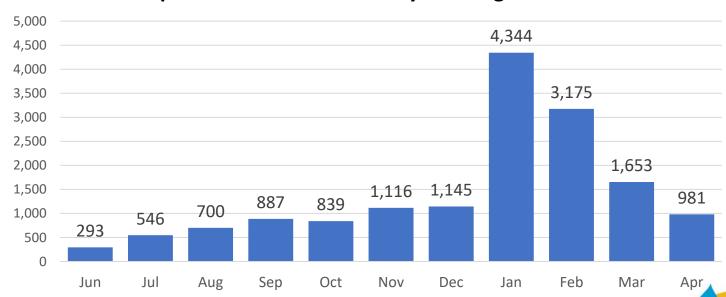

#### **Unique C4HCO Enrollments by Coverage Start Date**

As of January 24, 2024