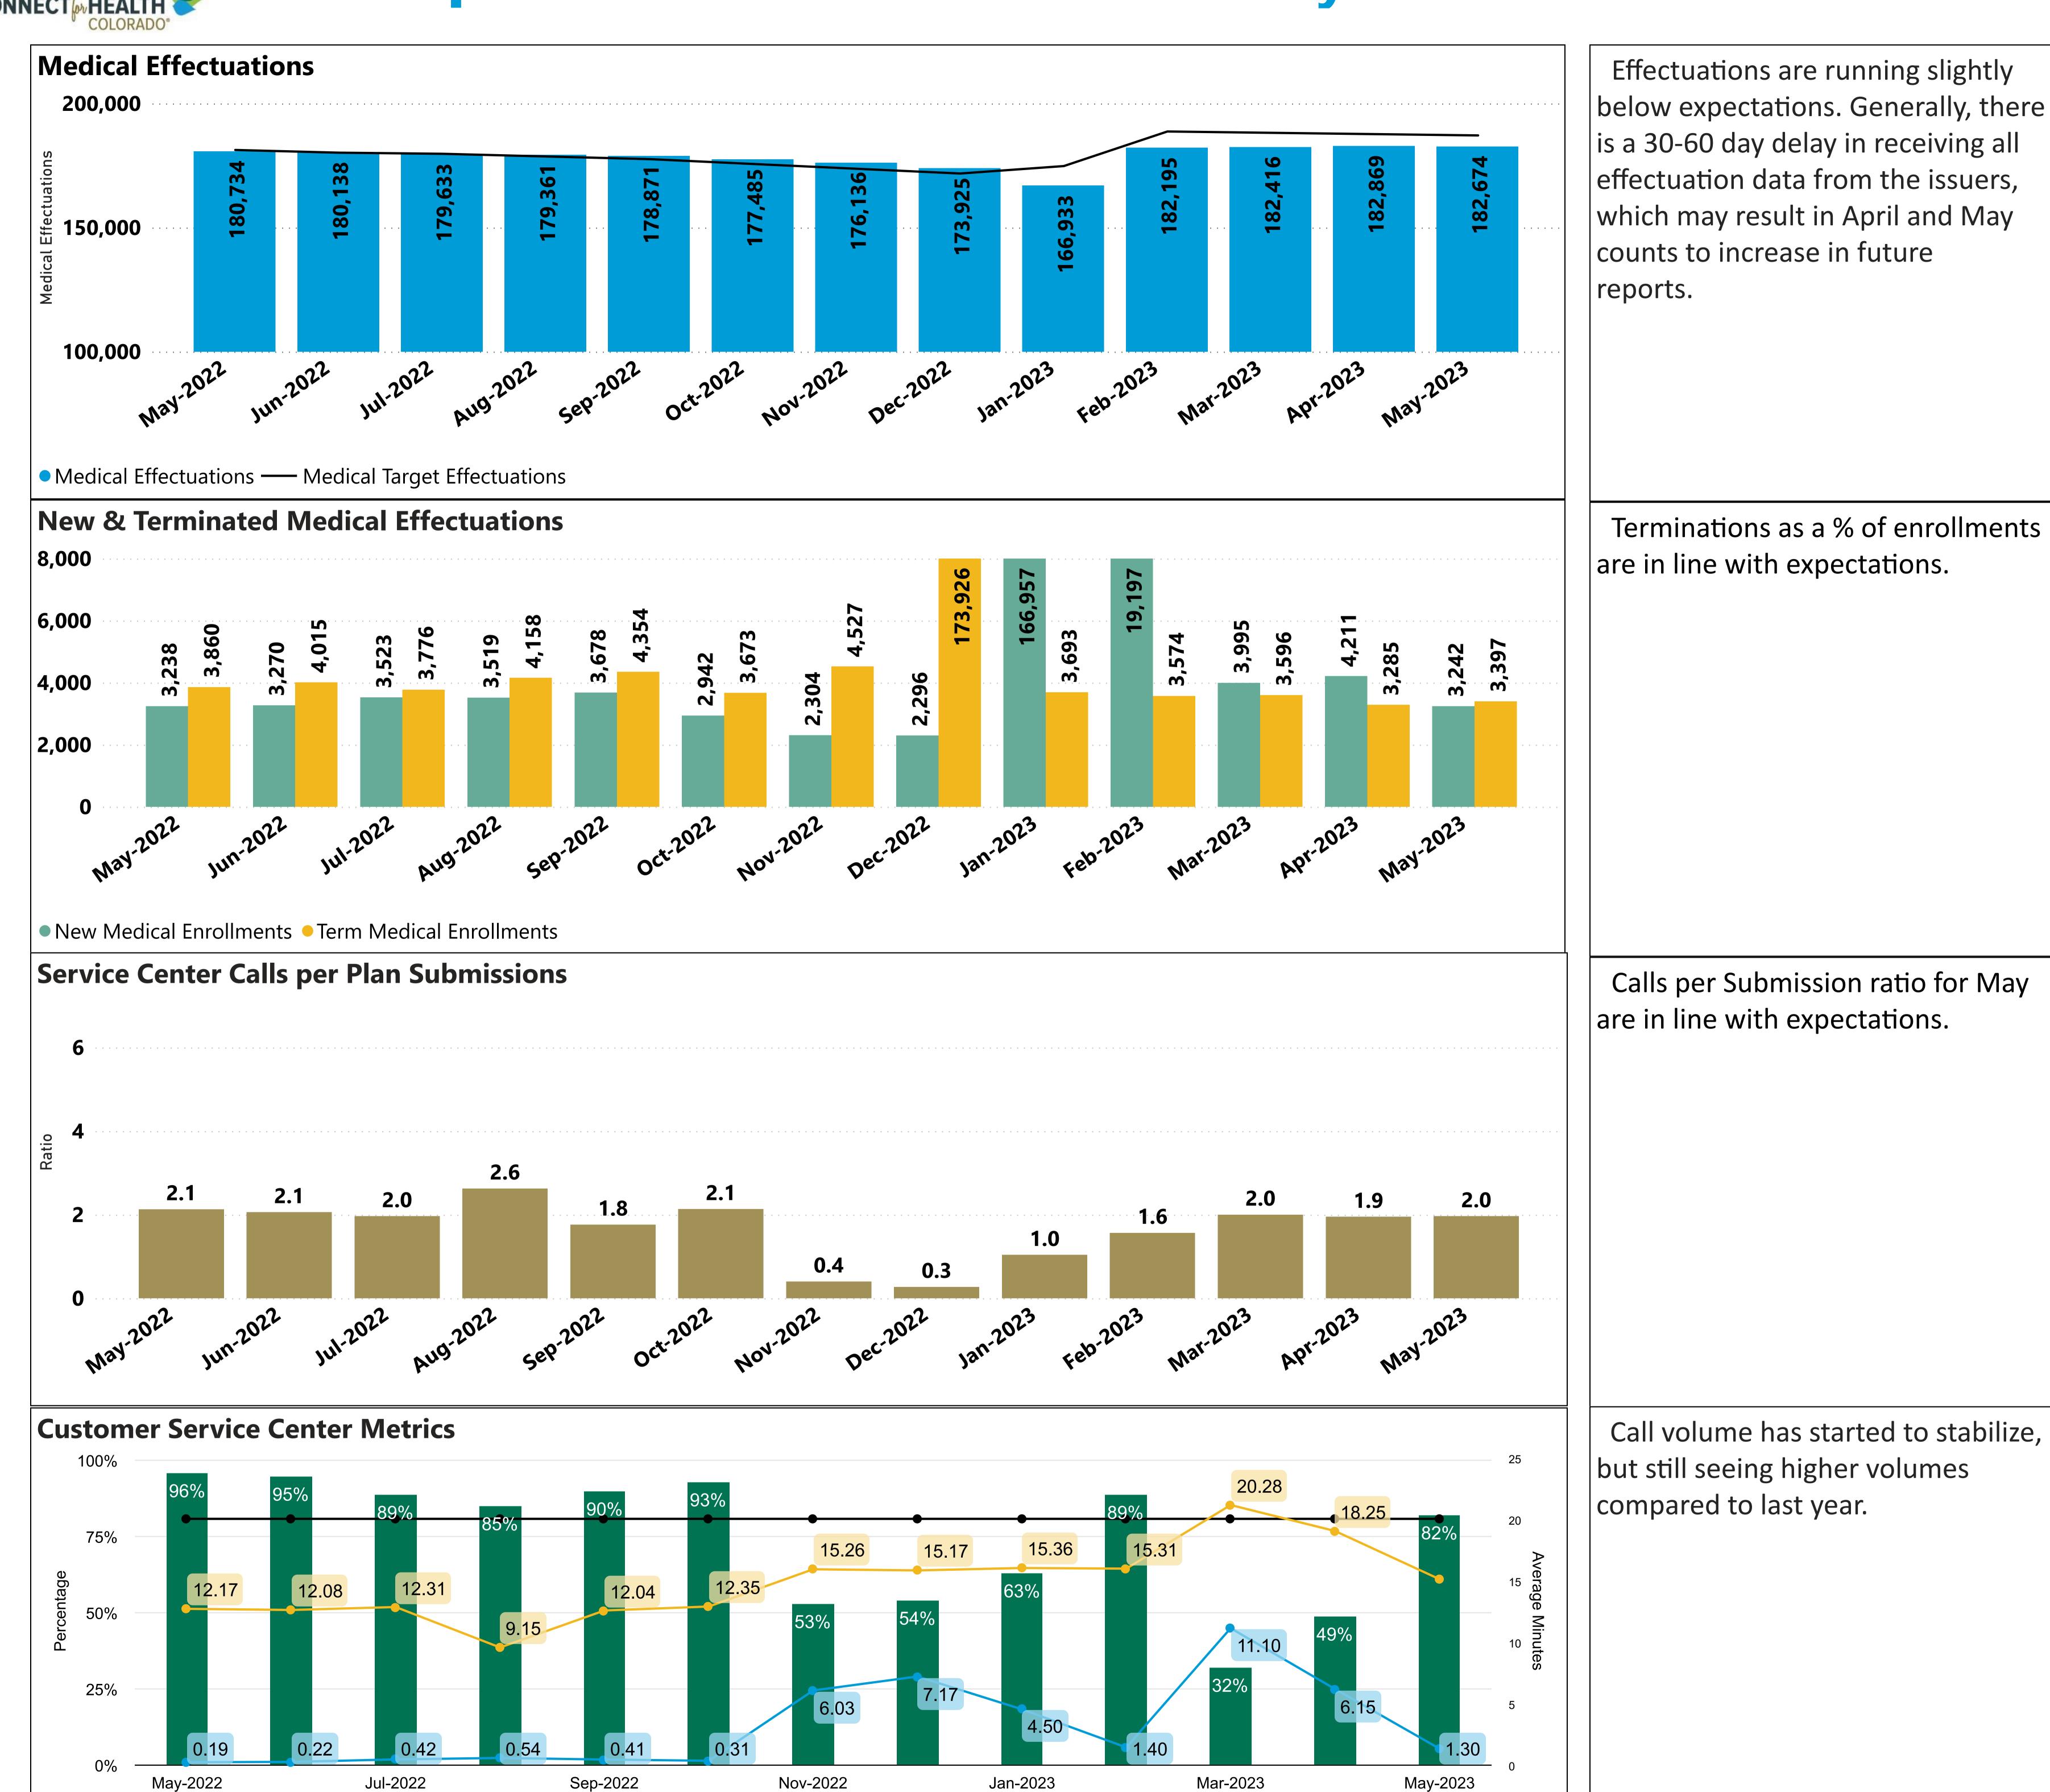

## Marketplace Dashboard:

## May 2023

| COLONADO                                  |                                         |                                                                                                                                                                                                                                                                                                                                                                                                                                                                                                                                                       |
|-------------------------------------------|-----------------------------------------|-------------------------------------------------------------------------------------------------------------------------------------------------------------------------------------------------------------------------------------------------------------------------------------------------------------------------------------------------------------------------------------------------------------------------------------------------------------------------------------------------------------------------------------------------------|
| Visual                                    | Measure                                 | <b>Definitions</b>                                                                                                                                                                                                                                                                                                                                                                                                                                                                                                                                    |
|                                           | Month Over Month Comparison Calculation | Example to Compare March to April: Start with the March Effectuations from the Medical Effectuations by Month visual; Add the April New Medical Enrollments from the New & Termination Medical Effectuations by Month; Subtract the March Term Medical Enrollments from the New & Termination Medical Effectuations by Month. This will give you the April Medical Effectuations. Note: The calculation New Medical Effectuations and Terminated Effectuations may not add up to the Monthly Medical Effectuations due to Overlapping Coverage Dates. |
| Customer Center Service Metrics           | % of Calls Answered                     | This represents the Average Speed of Answer (ASA), and is the percent of calls answered within 5 minutes Prior to Mar-20, and is the percent of calls answered within 3 Minutes Starting Mar-20.                                                                                                                                                                                                                                                                                                                                                      |
| Customer Center Service Metrics           | Average Handle Time                     | The average amount of time, rounded to the nearest second, spent by Call Center Representatives on each individual call.                                                                                                                                                                                                                                                                                                                                                                                                                              |
| Customer Center Service Metrics           | Average Wait Time                       | The average wait time, rounded to the nearest second, for each incoming call to the Call Center.                                                                                                                                                                                                                                                                                                                                                                                                                                                      |
| Medical Effectuations                     | Medical Effectuations                   | Count of unique individuals who have submitted an application, were deemed QHP Eligible and selected a medical QHP, and the month's premium payment was received and acknowledged by the Issuer. As this is a "net" number, terminations and cancelations are subtracted.                                                                                                                                                                                                                                                                             |
| Medical Effectuations                     | Medical Target Effectuations            | Target based on approved fiscal year budget.                                                                                                                                                                                                                                                                                                                                                                                                                                                                                                          |
| New & Terminated Medical Effectuations    | New Medical Enrollments                 | New Effectuations have an Effective Start Date during the month. As an example, if an Individual is Effectuated in January - March, then Terminates on March 31st, re-enrolls and is Effectuated June 1st, they will be in the New count for both January and June.                                                                                                                                                                                                                                                                                   |
| New & Terminated Medical Effectuations    | Term Medical Enrollments                | Terminated Effectuations have an Effective End Date during the month. As an example, if an Individual Terminates their enrollment January 31st, they will be counted as a Termination in January and will not be counted as an Effectuation in February.                                                                                                                                                                                                                                                                                              |
| Service Center Calls per Plan Submissions | Ratio                                   | This is the ratio of Total Customer Service Calls (C4HCO Customer Operations and Faneuil) per Gross Medical Submissions. This is count of all individuals that click Submitted for a QHP for the month.                                                                                                                                                                                                                                                                                                                                               |