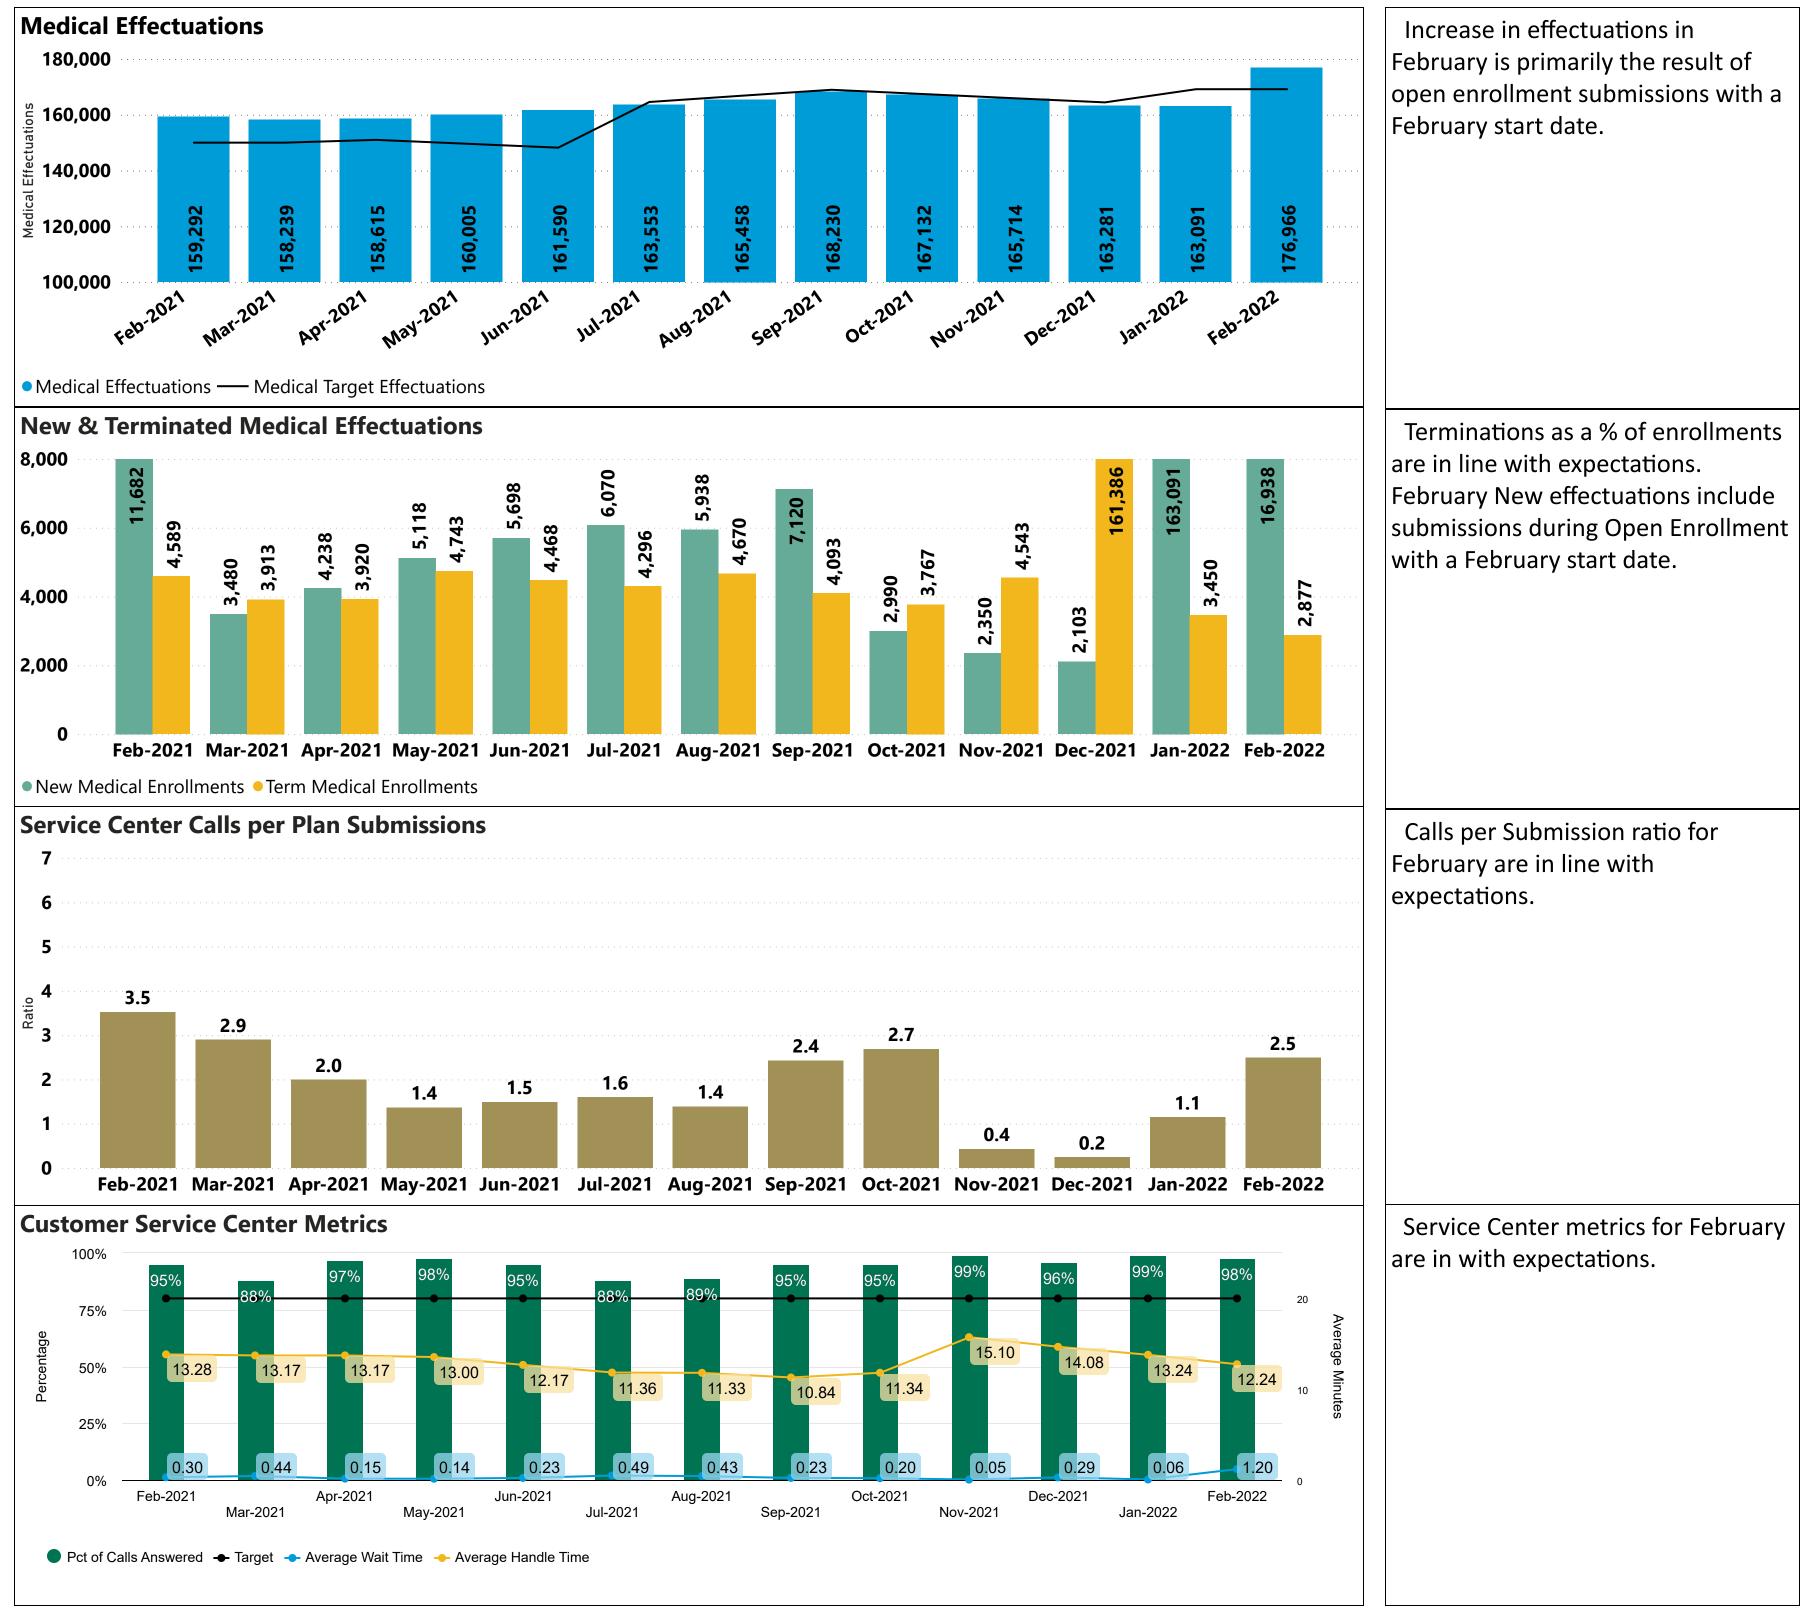

**Marketplace Dashboard:** 

## February 2022

## Marketplace Dashboard:

## February 2022

| Visual                                    | Measure                                 | Definition                                                                                                                                                                                                                                       |
|-------------------------------------------|-----------------------------------------|--------------------------------------------------------------------------------------------------------------------------------------------------------------------------------------------------------------------------------------------------|
|                                           | Month Over Month Comparison Calculation | Example to Compare March to A<br>Start with the March Effectuation<br>Medical Enrollments from the N<br>March Term Medical Enrollment<br>will give you the April Medical E<br>Note: The calculation New Medi<br>Monthly Medical Effectuations of |
| Customer Center Service Metrics           | % of Calls Answered                     | This represents the Average Spe<br>and is the percent of calls answe<br>and is the percent of calls answe                                                                                                                                        |
| Customer Center Service Metrics           | Average Handle Time                     | The average amount of time, ro each individual call.                                                                                                                                                                                             |
| Customer Center Service Metrics           | Average Wait Time                       | The average wait time, rounded                                                                                                                                                                                                                   |
| Medical Effectuations                     | Medical Effectuations                   | Count of unique individuals who<br>selected a medical QHP, and the<br>Issuer. As this is a "net" number,                                                                                                                                         |
| Medical Effectuations                     | Medical Target Effectuations            | Target based on approved fiscal                                                                                                                                                                                                                  |
| New & Terminated Medical Effectuations    | New Medical Enrollments                 | New Effectuations have an Effect<br>Effectuated in January - March,<br>they will be in the New count for                                                                                                                                         |
| New & Terminated Medical Effectuations    | Term Medical Enrollments                | Terminated Effectuations have a<br>Individual Terminates their enro<br>and will not be counted as an Ef                                                                                                                                          |
| Service Center Calls per Plan Submissions | Ratio                                   | This is the ratio of Total Custom<br>Medical Submissions. This is cou                                                                                                                                                                            |